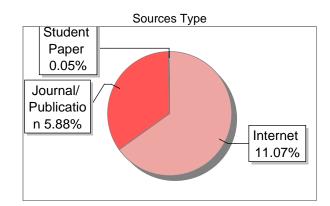

# **Exclude Information**

|   | atal | base | Sel | ecti | on |
|---|------|------|-----|------|----|
| _ | ·    |      | 200 |      | 0  |

| Quotes                      | Not Excluded | Language               | English |
|-----------------------------|--------------|------------------------|---------|
| References/Bibliography     | Not Excluded | Student Papers         | Yes     |
| Source: Excluded < 14 Words | Not Excluded | Journals & publishers  | Yes     |
| Excluded Source             | 0 %          | Internet or Web        | Yes     |
| Excluded Phrases            | Not Excluded | Institution Repository | Yes     |