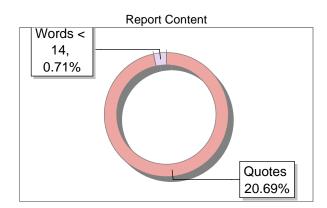

# **Exclude Information**

|   | atal | base | Sel | ecti | on |
|---|------|------|-----|------|----|
| _ | ·    |      | 200 |      | 0  |

| Quotes                      | Not Excluded | Language               | English |
|-----------------------------|--------------|------------------------|---------|
| References/Bibliography     | Not Excluded | Student Papers         | Yes     |
| Source: Excluded < 14 Words | Not Excluded | Journals & publishers  | Yes     |
| Excluded Source             | 0 %          | Internet or Web        | Yes     |
| Excluded Phrases            | Not Excluded | Institution Repository | Yes     |